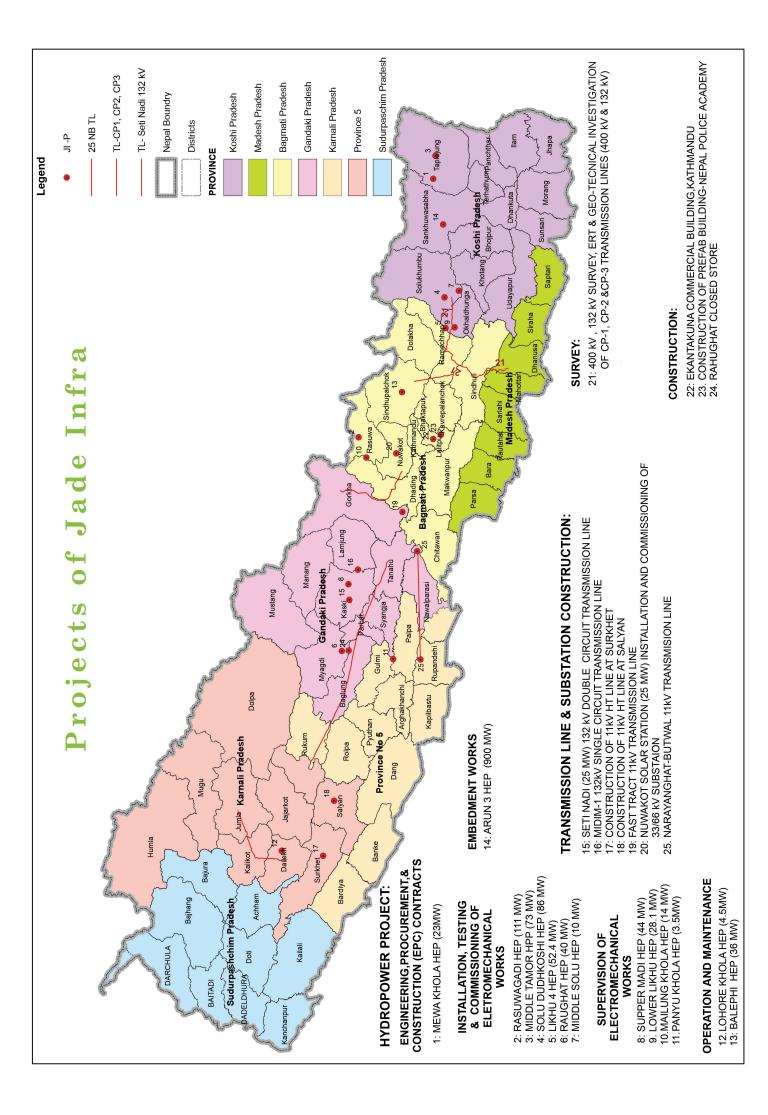

## A Spotlight on Our Hydropower Projects

#### Rasuwagadi Hydro Electric Project (111MW)

**Client:** Voith Hydro

Project type: Installation, Testing and Commissioning

of Electromechanical Works

#### Solu Dudhkoshi HEP (86MW)

**Client:** Voith Hydro

Project type: Installation, Testing and Commissioning

of Electromechanical Works

#### Middle Tamor Hydropower Project (73 MW)

**Client:** Chongqing Water Turbine

Works Co.,Ltd

Project type: Erection & Installation - Electro

Mechanical Works

#### Likhu IV Hydro Electric Project (52.4 MW)

**Client:** Voith Hydro

**Project type:** Installation, Testing and Commissioning

of Electromechanical Works

#### Rahughat HEP (40MW)

Client: Bharat Heavy Electricals Ltd (BHEL)

Project type: Installation, Testing and Commissioning of

Electromechanical Works including Intermediate Material Handling and Material Management

#### Arun-3 HEP

Client: Bharat Heavy Electrical Limited

**Project type:** First and Second Stage

**Embedment Works** 

## A Spotlight on Our EPC Contract

#### Mewa Khola HEP (23 MW)

Mewa Khola Hydropower Project with Installed Capacity 23MW is located in Taplejung District. Powerhouse location is proposed at the left bank of Mewa khola 1500 m. u/s of Mewa Khola & Palung Khola confluence. The Tributaries of Mewa Khola at Intake is Mewa Khola and Phedi Khola. The design discharge is 3.16 m3/s and Gross Head is 893m. The power is evacuated through 132kv Transmission Line to Paplung Substation 4 km from Powerhouse. The Project will generate 137.797 GWh energy Annually.