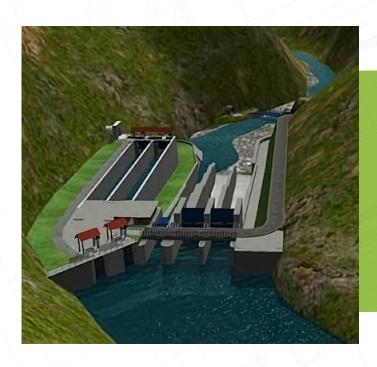

## A Spotlight on Our Hydropower Projects

#### Mewa Khola HEP (23 MW)

Mewa Khola Hydropower Project with Installed Capacity 23MW is located in Taplejung District. Powerhouse location is proposed at the left bank of Mewa khola 1500 m. u/s of Mewa Khola & Palung Khola confluence. The Tributaries of Mewa Khola at Intake is Mewa Khola and Phedi Khola. The design discharge is 3.16 m3/s and Gross Head is 893m. The power is evacuated through 132kv Transmission Line to Paplung Substation 4 km from Powerhouse. The Project will generate 137.797 GWh energy Annually.