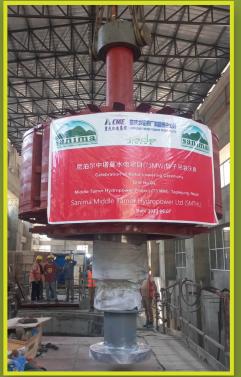

#### Middle Tamor Hydropower Project (73 MW)

**Client:** Chongqing Water Turbine

Works Co.,Ltd

Project type: Erection & Installation - Electro

Mechanical Works